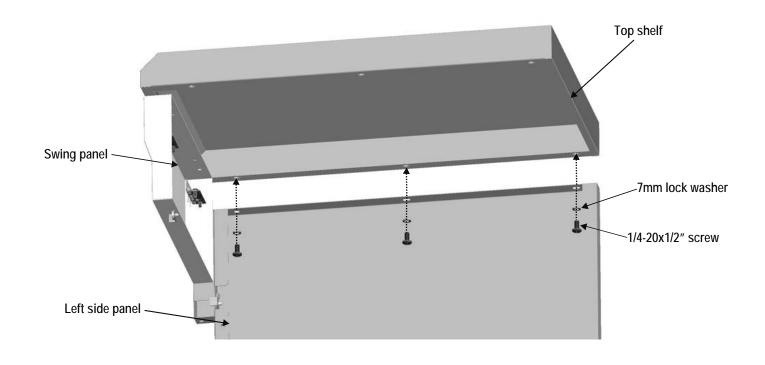

t U Pin and repeat for remaining casters. Make sure the two locking casters are secured at the rear and the non-locking casters are secured at the front. After all 4 casters are secure remove the Bent U Pin and save for future maintenance.



2

Attach drawer front bracket-L to left side panel using two #10-24x3/8" screws, 5mm lock washers per panel. Only drawer front bracket-L shown for assmebly, install drawer front bracket-R in the same way.

IMPORTANT: Drawer front bracket-L with hole underneath must be on left side panel.



Attach left side panels to bottom shelf using three 1/4-20x1/2" screws, 7mm lock washers. Only left side panel shown for assmebly, install right side panel in the same way.



4

Attach swing panel to top shelf using four #8-32x3/8" screws, 4mm lock washers.







6

Insert front brace between cart side panels. Secure using two #10-24x3/8" screws, 5mm lock washers on each side. NOTE: MAKE SURE THAT THE FRONT BRACE IS MOUNTED AS ILLUSTRATED BELOW.







Attach door handle to front door panel using two 1/4-20x1/2" screw, 7mm lock washer, shown A.

Insert hinge pin on bottom of doors into hole in bottom shelf. Press upper hinge pin in top of door, align hinge hole under drawer front bracket-L, and release hinge pin, shown B.



#### **ASSEMBLY OF MIDDLE CART**

1

Place bottom shelf upside down. Insert Bent U Pin into the caster mounting plate to lock it in place, shown A. Spin the caster clockwise into the threads on the bottom shelf until secure. Remove the Bent U Pin and repeat for remaining casters. Make sure the two locking casters are secured